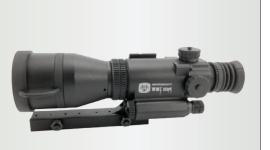

## **WWZ** Night Vision Weapon Sights

The Armasight WWZ Scope is a high-performance, mid-range night vision weapon sight that provide excellent observational, target acquisition, and aiming capabilities for the most demanding sports shooters, hunters, and security personnel.

Armasight WWZ Scope is arguably the most dependable, highest-performing weapon sight you can find in the Gen. 1+ category. We have housed our top class optics and image intensifier tube within ruggedly designed aluminum body. For improved accuracy and ergonomics, all WWZ Scopes feature precision top wheel focus.

The Armasight WWZ Scope is the best solution for any tactical shooter or hunter seeking to improve the accuracy of their shooting in dark environments.

- A 4x magnification
- Shock-protected optics
- A Illuminated red cross reticle
- Simple, easy to operate controls and adjustments
- **Water-resistant design**
- Ability to mount to standard weaver rails
- Ø Variable reticle brightness
- Detachable, long-range infrared illuminator
- A Limited Two-Year Warranty