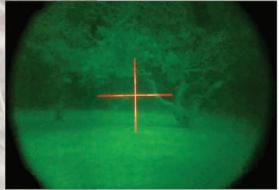

The Armasight WWZ Scope is the best solution for any tactical shooter or hunter seeking to improve the accuracy of their shooting in dark environments.

- A 4x magnification
- Shock-protected optics
- A Illuminated red cross reticle
- Simple, easy to operate controls and adjustments
- **Water-resistant design**
- Ability to mount to standard weaver rails
- Ø Variable reticle brightness
- Detachable, long-range infrared illuminator
- A Limited Two-Year Warranty