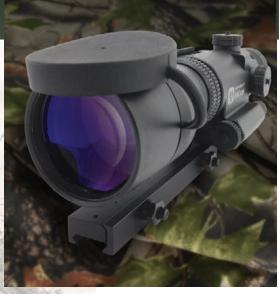

## **WWZ** Night Vision Weapon Sights

The Armasight WWZ Scope is a high-performance, mid-range night vision weapon sight that provide excellent observational, target acquisition, and aiming capabilities for the most demanding sports shooters, hunters, and security personnel.

Armasight WWZ Scope is arguably the most dependable, highest-performing weapon sight you can find in the Gen. 1+ category. We have housed our top class optics and image intensifier tube within ruggedly designed aluminum body. For improved accuracy and ergonomics, all WWZ Scopes feature precision top wheel focus.

The Armasight WWZ Scope is the best solution for any tactical shooter or hunter seeking to improve the accuracy of their shooting in dark environments.

- A 4x magnification
- Shock-protected optics
- A Illuminated red cross reticle
- Simple, easy to operate controls and adjustments
- **Water-resistant design**
- Ability to mount to standard weaver rails
- Ø Variable reticle brightness
- Detachable, long-range infrared illuminator
- A Limited Two-Year Warranty